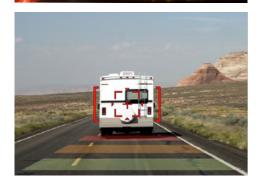

**Built-in Drive Assist** – The DVR-C320R includes a front collision warning that alerts you when you're near the vehicle in front of you. Lane departure warnings alert you when you veer too far from the lane. Finally, a front car movement warning alerts you when you're stopped in traffic and the car in front of you has started to move again.