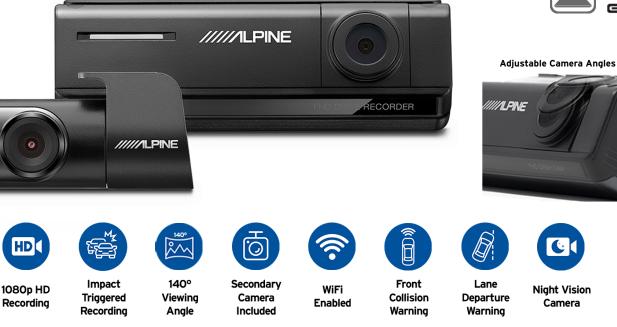

## PRODUCT FEATURES

1080p Full HD Recording - No matter the driving condition, the DVR-C320R captures the footage of your drive in full 1080p HD with a 140° viewing angle. Wide Dynamic Range (WDR) technology automatically adjusts the exposure and white balance for a clear recording during sudden lighting changes or night driving.

Impact Triggered Recording – The DVR-C320R doesn't stop recording after the engine is turned off. When parked, the DVR-C320R enables impact triggered recording and will record up to 10 seconds after impact.

**Built-in Drive Assist** – The DVR-C320R includes a front collision warning that alerts you when you're near the vehicle in front of you. Lane departure warnings alert you when you veer too far from the lane. Finally, a front car movement warning alerts you when you're stopped in traffic and the car in front of you has started to move again.

**Monitor Your Vehicle on the Go** – Footage captured by your DVR-C320R can be viewed on your smartphone with the free ALPINE Recording Viewer app. View real-time recording around your vehicle with Live View or review past recordings with the File List option.