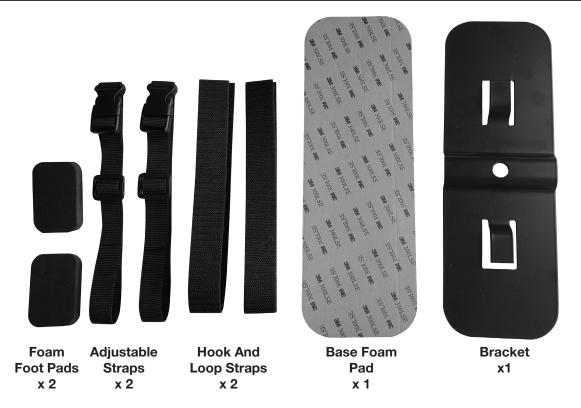

AD-SPK1PRO

20210114v1

● 1/2

## Mounting Bracket AD-SPK1PRO Installation Manual

//////LPINE



## Introduction

Congratulations on purchasing the AD-SPK1PRO. This manual is designed to take you through using the AD-SPK1PRO with the AD-SPK1 Bluetooth speaker. Please familiarize yourself with the owners manual and if you still have additional questions please call 1-800-TECH-101.

## **Box Contents**



## **Installation Instructions**

1 Remove the protective covering from the Base Foam Pad and apply the adhesive side to the flat side of the Bracket.



2 Remove the protective covering from the (2) Foam Foot Pads and apply the adhesive side next to the metal mounts protruding out from the Bracket.



Wrap the (2) Hook And Loop Straps around the Bracket, going under the metal mounts. Note: the hole in the middle of the Bracket can be used for a power cable depending on how the bracket will be used. A hole would likely need to be punched in the foam pad for this use case.



4 Use the (2) Adjustable Straps to secure the Bluetooth speaker to the Bracket by wrapping them over the bottom of the bracket on the ends of the speaker where the circumference is the widest. This will ensure the Ad