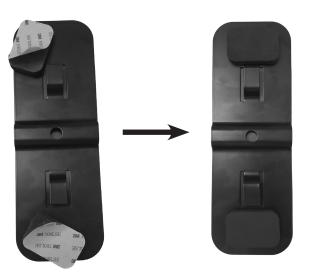

## **Installation Instructions**

1 Remove the protective covering from the Base Foam Pad and apply the adhesive side to the flat side of the Bracket.

2 Remove the protective covering from the (2) Foam Foot Pads and apply the adhesive side next to the metal mounts protruding out from the Bracket.