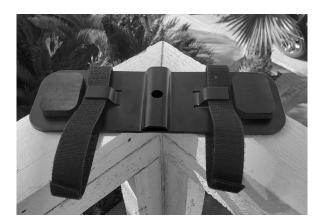

## **Installation Instructions**

1 Remove the protective covering from the Base Foam Pad and apply the adhesive side to the flat side of the Bracket.

2 Remove the protective covering from the (2) Foam Foot Pads and apply the adhesive side next to the metal mounts protruding out from the Bracket.

Wrap the (2) Hook And Loop Straps around the Bracket, going under the metal mounts. Note: the hole in the middle of the Bracket can be used for a power cable depending on how the bracket will be used. A hole would likely need to be punched in the foam pad for this use case.