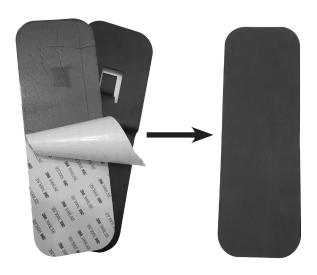

## **Installation Instructions**

1 Remove the protective covering from the Base Foam Pad and apply the adhesive side to the flat side of the Bracket.

2 Remove the protective covering from the (2) Foam Foot Pads and apply the adhesive side next to the metal mounts protruding out from the Bracket.